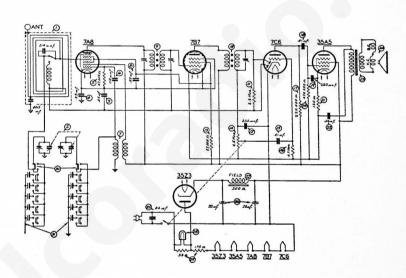

INTERMEDIATE FREQUENCY: 455 K. C.

POWER SUPPLY: Operates on either a 115 volt, alternating current (A. C.) or a 115 volt, direct current (D.C.) power supply.

PHILCO TUBES USED: One 7A8, converter; one 7B7, I. F. amplifier; one 7C6, 2nd detector, 1st audio, A. V. C.; one 35A5, audio output; one 35Z3 rectifier.

ALIGNING PROCEDURE: The aligning procedure for this model will be found on page (6).